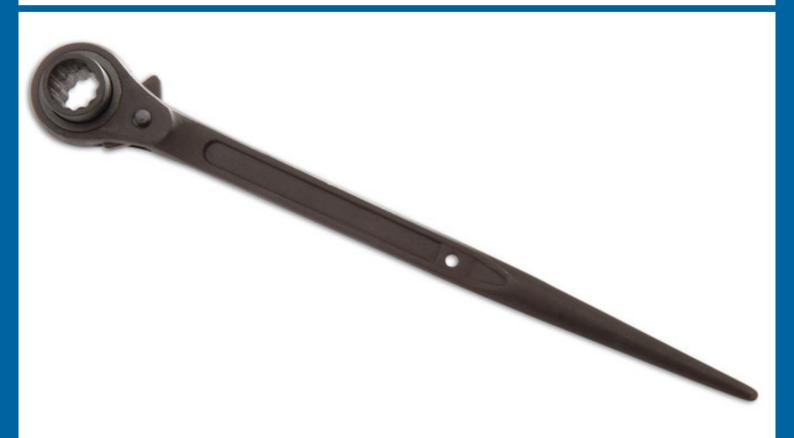

## Ratchet Podger Spanner 38mm x 41mm

Twin-sized ratcheting podger spanner with a long, tapered shaft for easy alignment of component holes and a 38mm and 41mm Bi-Hex (12pt) ratchet head for fast assembly. Manufactured from chrome vanadium with a durable black phosphate finish and a hole for safety cord attachment. A professional tool ideal for scaffolding and construction use, precision engineered to ANSI and DIN standards.

## **Additional Information**

- Size: 38mm x 41mm. Length: 450mm.
- · Deep socket: protects knuckles when working near brickwork.
- · Bi-Hex (12pt) double sided ratchet mechanism.
- Ideal for scaffolding and construction.
- · Manufactured from chrome vanadium with black phosphate finish.